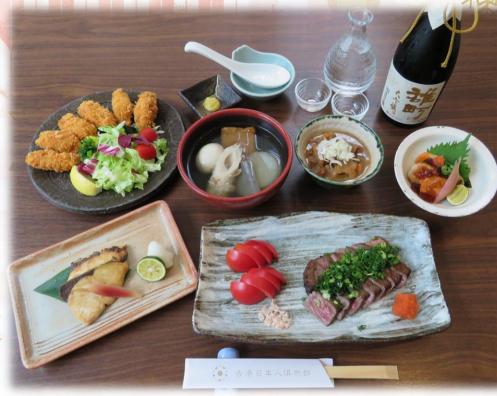

## Monthly Special December, 2022

Deep Fried Oyster, "ODEN" Traditional Japanese Stew, Stewed Beef Tendon, Monkfish liver, Tataki-chopped Wagyu Beef and Sweet Tomato, Salty Grilled Winter Yellowtail,

| Monkfish liver                      |        |                    | \$180 | A          |
|-------------------------------------|--------|--------------------|-------|------------|
| Salty Grilled Winter Yellowtail     |        |                    | \$180 |            |
| Deep Fried Oyster                   |        |                    | \$200 | the second |
| Stewed Beef Tendon                  |        |                    | \$80  | T          |
| "ODEN" Traditional Japanese Stew \$ |        |                    | \$100 | 6          |
| Tataki-chopped Wagyu I              | Beef a | nd Sweet Tomato    | \$580 | 22         |
| ~Sashimi Special ~                  |        | ~Sushi Special ~   |       | 30         |
| Fatty Yellowtail                    | \$600  | Halfbeak           |       | \$70       |
| Halfbeak                            | \$280  | Sea Urchin         |       | \$280      |
| Fresh Oyster with Ponzu Sauce       | \$140  | Rosy Seabass(NODC  | GURO) | \$140      |
| Thin-sliced Flounder                | \$420  | Roasted Salmon     |       | \$40       |
| Fresh Scallop with Shell            | \$240  | Roasted Flounder F | in    | \$120      |
| Alfonsino                           | \$400  | Chub Mackerel      |       | \$60       |
|                                     |        |                    | *     | - Starte   |