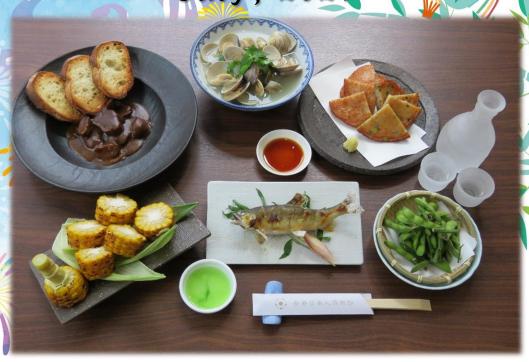

## Monthly Special July, 2021

Steamed Clam with Sake, Deep-fried Fresh Fish Cake, Boiled Chamame Beans, Grilled Ayu Sweetfish with Salt, Grilled Corn, Stewed Beef Tongue in Curry Source

|    | Boiled 茶호Chamame Beans                    |        |                      | \$100 |    |
|----|-------------------------------------------|--------|----------------------|-------|----|
|    | Grilled 銛Ayu Sweetfish with               | Salt   |                      | \$150 |    |
| V  | Steamed Clam with Sake                    |        |                      | \$180 |    |
|    | Grilled Corn                              |        |                      | \$130 |    |
|    | Deep-fried Fresh Fish Cake                |        |                      | \$90  | 3  |
|    | Stewed Beef Tongue in Curry               | Source | e                    | \$280 |    |
|    | ~Sashimi Special ~                        |        | ~Sushi Special ~     |       |    |
| T  | hread-Sail Filefish with liver ponzu      | \$480  | Roasted Flounder Fin | \$    | 90 |
| S  | ea Urchin "Tsumami"                       | \$400  | Rosy Seabass         | \$1.  | 20 |
| R  | ock Oyster with Ponzu Sauce               | \$280  | Sea Urchin           | \$1   | 60 |
| ". | Tataki" chopped Horse Mackerel            | \$180  | Yellow Jack          | \$    | 80 |
| G  | rill <mark>ed</mark> Conger Eel "Tsumami" | \$180  | Alfonsino            | \$    | 90 |
| Fi | resh Scallop with Shell                   | \$240  | Roasted Wagyu Beef   | \$1   | 40 |