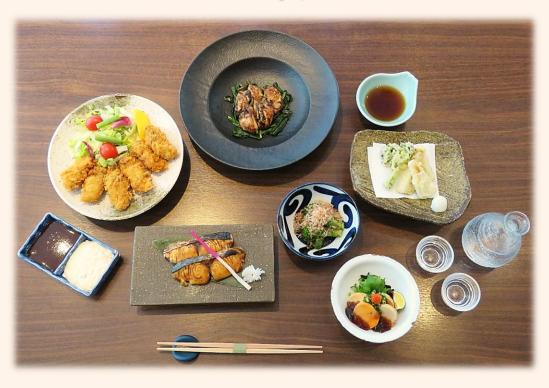

February, 2025

| Canola Flower in Broth                       | \$80  |
|----------------------------------------------|-------|
| Deep fried Oyster                            | \$220 |
| Grilled-Oyster with Butter                   | \$230 |
| Monkfish Liver with Ponzu Sauce              | \$180 |
| Teriyaki Grilled Japanese 䲠 Mackerel         | \$180 |
| Tempura fried Bamboo Shoot and Canola Flower | \$120 |