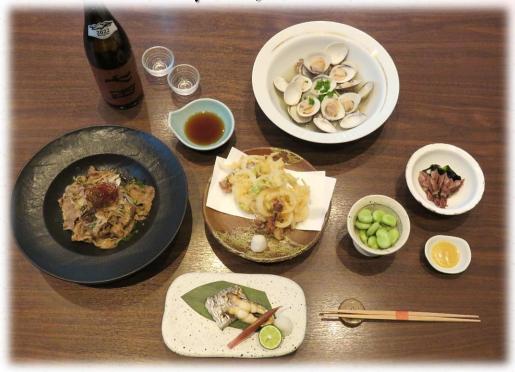

## Monthly Special

April, 2025

| Boiled Fresh Horse Bean                   | \$120 |
|-------------------------------------------|-------|
| Steamed Hamaguri Clam with Wine           | \$180 |
| Vinegared Firefly Squid                   | \$150 |
| KAKIAGE Fried Firefly Squid & Horse Bean  |       |
| Stir-fried Beef & Spring Onion with Ponzu | \$180 |
| Salty Grilled Hairtail Fish               | \$180 |